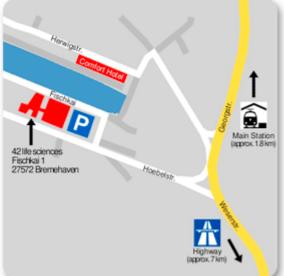

From Bremen main station take a train heading Bremerhaven and get off at "Bremerhaven Hauptbahnhof." From Bremerhaven main station please take a taxi to the "Biotechnologie-Zentrum" (biotechnology center) at Fischkai 1 (approx. 1.8 km).

Use exit 10 Bremerhaven-Süd and turn right direction Bremerhaven-Fischereihafen. Go straight ahead for approx. 7 km and then turn left into Hoebelstraße. After approx. 400 m use the parking area on the right side adjacent to the BioNord building, where 42 life sciences is located.

## Please do not hesitate to contact us for any further assistance:

42 life sciences GmbH & Co. KG Fischkai 1 D-27572 Bremerhaven / Germany Phone: +49 (0) 471 48 32 500 Fax: +49 (0) 471 48 32 308 Email: info@42ls.com